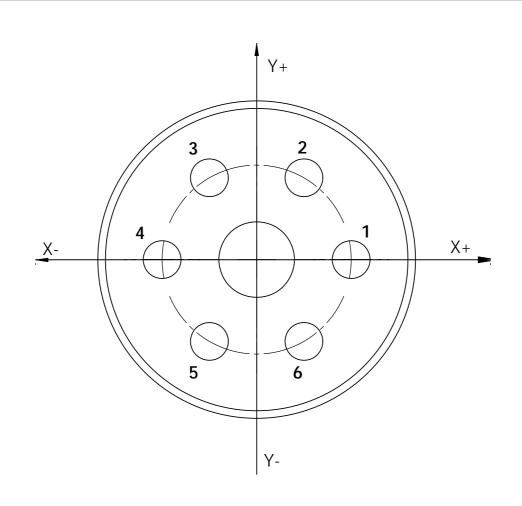

|        | Posisjon X | Posisjon Y |
|--------|------------|------------|
| Hull 1 |            |            |
| Hull 2 |            |            |
| Hull 3 |            |            |
| Hull 4 |            |            |
| Hull 5 |            |            |
| Hull 6 |            |            |